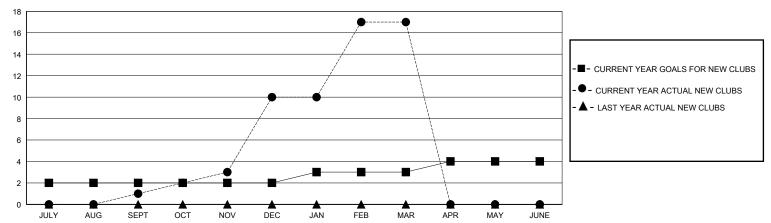

| 3             | JULY/AUG/SEPT         | 40                    | 157                     | 183                                                |  |
| OCT/NOV/DEC           | 0              | 9         | 6             | OCT/NOV/DEC           | 30                    | 533                     | 266                                                |  |
| JAN/FEB/MAR           | 1              | 7         | 0             | JAN/FEB/MAR           | 60                    | 161                     | 44                                                 |  |
| APR/MAY/JUNE          | 1              | 0         | 0             | APR/MAY/JUNE          | 40                    | 0                       | 0                                                  |  |

## GOALS AND ACTUAL NEW CLUBS CUMULATIVE



## GOALS AND ACTUAL MEMBERS CUMULATIVE



| <br>MEMBER | GROWTH | NET | GOAL |
|------------|--------|-----|------|
|            |        |     |      |

- ● - MEMBER GROWTH ACTUAL

- ▲ - LAST YEAR MEMBERSHIP ACTUAL

| DROPPED CLUBS: 9             |     | 51 CLUBS OF 76 ADDED 1 OR MORE<br>NEW MEMBERS | GENDER DISTRIBUTION             |                |       |
|------------------------------|-----|-----------------------------------------------|---------------------------------|----------------|-------|
|                              |     |                                               | MALE                            | 1,414 (54.70%) |       |
|                              |     | 1                                             | FEMALE                          | 1,170 (45.26%) |