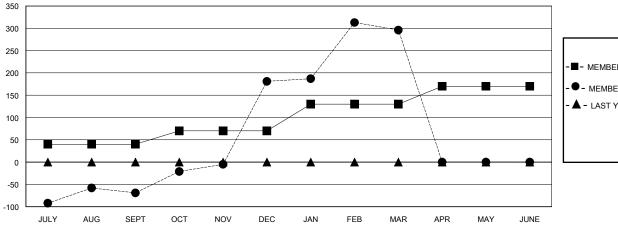

## GOALS AND ACTUAL MEMBERS CUMULATIVE

| <br>MEMBER | GROWTH | NET | GOAL |
|------------|--------|-----|------|
|            |        |     |      |

- ● - MEMBER GROWTH ACTUAL

- ▲ - LAST YEAR MEMBERSHIP ACTUAL